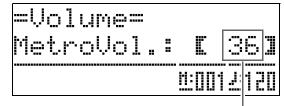

#### **Changing the Beats Per Measure**

You can specify from two to six beats per measure for the metronome. After you do, a chime will sound at the beginning of each measure. Specifying 0 for this setting will sound a straight beat, without a chime. This setting lets you practice with a steady beat.

 Hold down the ③ (METRONOME) button until the number of beats per measure screen shown below appears on the display.

- Use the 
   <sup>(√, ∧)</sup> buttons to select the beats per measure value you want.
- **3.** Press the **3** (METRONOME) button to exit the number of beats per measure screen.